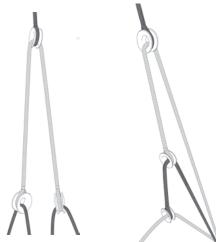

## **Applications**

Mast-foot block, barber-hauler, inhauler, loop, thimble, lazy jack, running backstay, tackle, and more.

## Lazy jack

- ▶5 sizes available
- ▶ Very strong
- ▶ Very light
- Diverse applications: mast-foot block, inhauler, barber-hauler
- ► Suitable for all types of rope (Dyneema®, etc.)
  ► Materials: hard anodized aluminium for greater lifespan