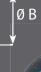

| N°    | Part # | ØA<br>mm | ØB<br>mm | C<br>mm | Ø D<br>mm | W.L<br>Kg | Weight<br>Kg |
|-------|--------|----------|----------|---------|-----------|-----------|--------------|
| FRX6  |        |          |          |         |           |           |              |
| 1     | 20705  | 5.5      | 7        | 9       | 18        | 400       | 0.002        |
| FRX10 |        |          |          |         |           |           |              |
| 2     | 21008  | 8        | 10       | 12      | 25        | 800       | 0.005        |
| FRX15 |        |          |          |         |           |           |              |
| 3     | 21510  | 10       | 15       | 15      | 35        | 1600      | 0.012        |
| FRX20 |        |          |          |         |           |           |              |
| 4     | 22014  | 14       | 20       | 21      | 47        | 3200      | 0.031        |
| FRX25 |        |          |          |         |           |           |              |
| 5     | 22517  | 17       | 25       | 25      | 60        | 5000      | 0.057        |