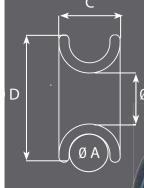

| N°    | Part # | ØA<br>mm | ØB<br>mm | C<br>mm | Ø D<br>mm | W.L<br>Kg | Weight<br>Kg |
|-------|--------|----------|----------|---------|-----------|-----------|--------------|
| FRX6  |        |          |          |         |           |           |              |
| 1     | 20705  | 5.5      | 7        | 9       | 18        | 400       | 0.002        |
| FRX10 |        |          |          |         |           |           |              |
| 2     | 21008  | 8        | 10       | 12      | 25        | 800       | 0.005        |
| FRX15 |        |          |          |         |           |           |              |
| 3     | 21510  | 10       | 15       | 15      | 35        | 1600      | 0.012        |
| FRX20 |        |          |          |         |           |           |              |
| 4     | 22014  | 14       | 20       | 21      | 47        | 3200      | 0.031        |
| FRX25 |        |          |          |         |           |           |              |
| 5     | 22517  | 17       | 25       | 25      | 60        | 5000      | 0.057        |