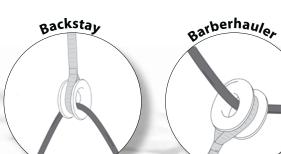

## **Applications**

Mast-foot block, barber-hauler, inhauler, loop, thimble, lazy jack, running backstay, tackle, and more.

## Lazy jack

- ▶5 sizes available
- ▶ Very strong
- ▶ Very light
- Diverse applications: mast-foot block, inhauler, barber-hauler
- ► Suitable for all types of rope (Dyneema®, etc.)
  ► Materials: hard anodized aluminium for greater lifespan