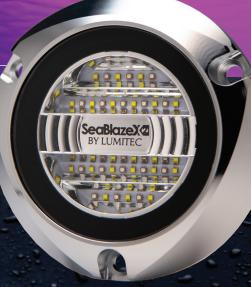

## SeaBlazeX2 with Polished Housing

Offering the best of both worlds - high performance with a highly polished finish the market-leading SeaBlazeX2 once again stands apart form the competition. A proprietary plating process has allowed us to retain the legendary solid naval bronze construction while adding a brilliant high luster finish. Developed to meet the demands of high performance freshwater boats but well suited for saltwater applications. Where style and performance count, SeaBlazeX2 shines brighter!

Solid naval bronze housing with polished finish.

Available in dual-color white/blue and full-color RBGW spectrum.