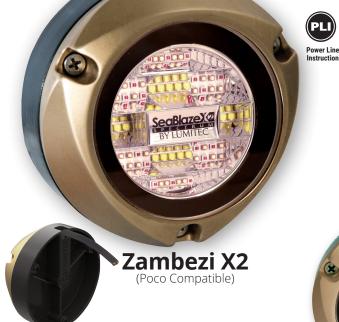

## ZOMBEZI Pontoon Boat Lights Surface Mount Underwater Lights

4" Dia. X 1.6" D

SPECT

MOZOWA ZEP (19475

Zambezi X2

Surface Mount Underwater Light

with no through-hull wiring holes required.

The Zambezi underwater light series are the only underwater lights on the market specifically designed for Pontoon Boats. A completely sealed surface mount design allows lights to be applied to situations that require surface run wires. From Pontoon Boats to Floating Docks, the application possibilities are limitless for this versatile and durable surface mount underwater light.

| Surface Mount LED Underwater Light |                                                   |
|------------------------------------|---------------------------------------------------|
| Lumens:                            | 6000                                              |
| Output:                            | Dual-color white/blue or full-color RGBW Spectrum |
| Voltage:                           | 10-30vDC                                          |
| PLI Enabled:                       | YES - Poco Compatible                             |
|                                    |                                                   |