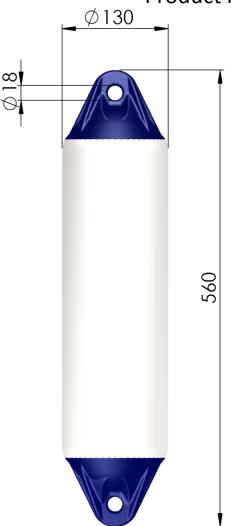

## **Product information**

| Article number            | F01     |
|---------------------------|---------|
| Diameter (max recomended) | 130 mm  |
| Height (max)              | 560 mm  |
| Weight (nominal)          | 0,75 Kg |
| Eye diameter for ropehold | 18 mm   |
| Valve type                | V10     |
| Gross volume              | 5,3 L   |