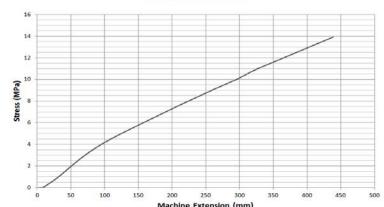

#### Stress (MPa) PVC Material

For all measurements, weights and other technical data specified in this data sheet, please allow for a deviation of not less than +/-5%. The illustration may deviate from the actual product.